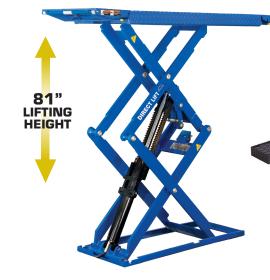

## Features:

- Multi range lifting height with 26 locking positions
- Oversized 24.75" wide platforms
- 59" platform length
- 85" length with ramps
- 78" rise height
- Diamond plate surface
- Lifts full load after 5" of travel
- Powder coated
- Available in blue only

## X-FORCE UTV

| A I OHOL OIL                            |               |
|-----------------------------------------|---------------|
| Capacity                                | 2,275 lbs.    |
| Maximum Rise                            | 78 - 5/8"     |
| Lowered Height                          | 4 - 1/8"      |
| Overall Width                           | 26 - 3/8"     |
| Overall Length                          | 85"           |
| Platform Width                          | 24 - 3/4"     |
| Platform Length                         | 59"           |
| Distance from Console to Lift - Maximum | 85"           |
| Motor / Voltage                         | 1Ø 2 HP / 115 |
| Air Requirements                        | 85 - 110 psi  |